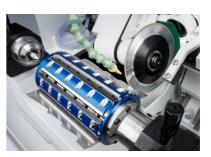

 $(\bullet)$ 

**ADVANTAGES** 

10 mm usable abrasive coating Longer usability

Torsion-free steel base body

Higher precession

Infeed 1mm per stroke possible Faster grinding

Lowest unbalance - Highest concentricity

**Better sanding result** 

Dressing service from a professional Sustainability through longer service life Direct submission to WEINIG

#### **EXPERT OPINION**

Thanks to our easy-cutting binding systems, infeeds of up to 1 mm are possible. Lateral cutting pressure is no problem thanks to the torsion-free steel base body."

Kuno Zwerger

TrainingCenter tool grinding machines and tools